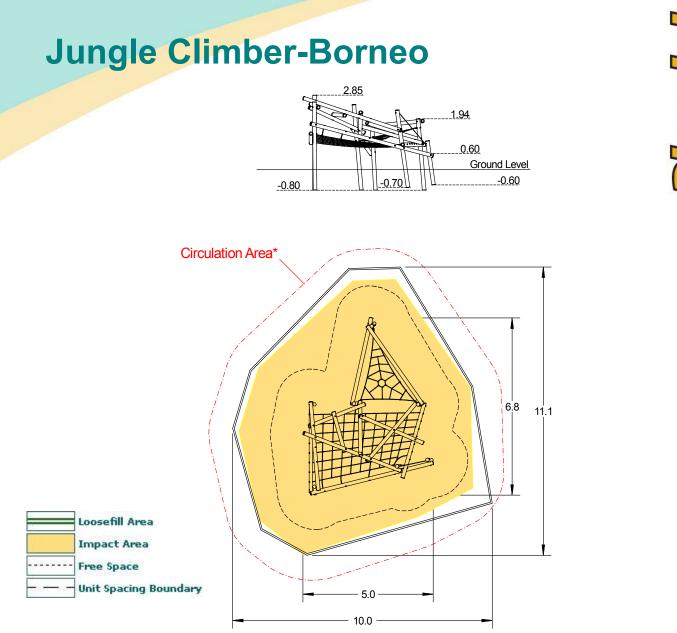

\* Recommended Circulation Area (1.2m outside impact area) – this area should be clear of solid raised objects (ie fences, walls, trees and other items of equipment). Loose fill retaining edgings are acceptable in this area.

| <b>Technical Information</b>       |                      |
|------------------------------------|----------------------|
| Equipment Dimensions               |                      |
| Length / Width / Height            | 5.0m x 6.8m x 2.9m   |
| <b>Surfacing and Area Required</b> |                      |
| Minimum Space Required L/W/H       | 10.0m x 11.1m x 5.3m |
| Max Gradient Of Ground             | 1:50                 |
| Free Height Of Fall                | 2.9m                 |
| Impact Area - Wetpour              | 67.68m <sup>2</sup>  |
| Loosefill At 300mm                 | 23m <sup>3</sup>     |
| Bark / Cushionfall / Sand          | 25111                |
| 1m X 1m Rubber Tiles               | N/A                  |
| Installation Information           |                      |
| overall weight                     | 747kg                |
| heaviest part                      | 61kg                 |
| largest part                       | 5m x 0.14m x 0.14m   |
| longest part                       | 5m                   |
|                                    | 0.35m <sup>3</sup>   |